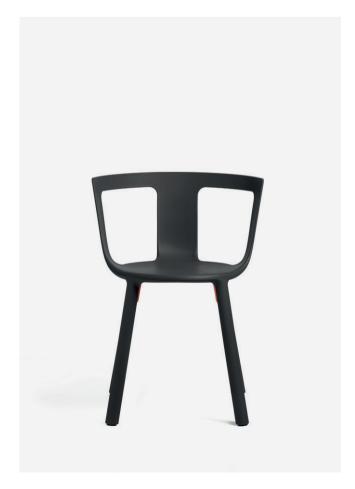

The name "Fla" comes from flaps, which are the distinctive fins under the seat: these vibrant orange fins not only emphasize the chair's unique design, but also show how stackable it is.

Fla chairs perfectly combine lightness and versatility. Weighing just over 3kg, it is remarkably lightweight, making it easy to move around and rearrange as needed. Its stackable feature allows for convenient storage, with the capability to stack up to 6 chairs, making it the perfect ally for events and yes, last-minute parties.

Crafted as a single piece using durable polypropylene, Fla exudes a sleek and minimalist aesthetic. The seat incorporates non-intrusive armrests, providing added

comfort without compromising its elegant form. Its design blends dynamic and soft curves with clean, defined lines, creating a visually appealing juxtaposition and effortlessly adapting to various contexts. Additionally, you have the option to enhance the seating experience by attaching a cushion with a trim that complements the chair's fins. With four color options available for the structure and three choices for the cushions, you can customize Fla to suit your personal style or match your existing decor. Experience the fusion of functionality and contemporary design with Fla, a collection of chairs that embodies