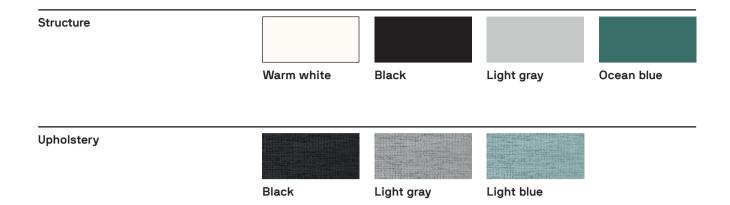

Crafted as a single piece using durable polypropylene, Fla exudes a sleek and minimalist aesthetic. The seat incorporates non-intrusive armrests, providing added

comfort without compromising its elegant form. Its design blends dynamic and soft curves with clean, defined lines, creating a visually appealing juxtaposition and effortlessly adapting to various contexts. Additionally, you have the option to enhance the seating experience by attaching a cushion with a trim that complements the chair's fins. With four color options available for the structure and three choices for the cushions, you can customize Fla to suit your personal style or match your existing decor. Experience the fusion of functionality and contemporary design with Fla, a collection of chairs that embodies