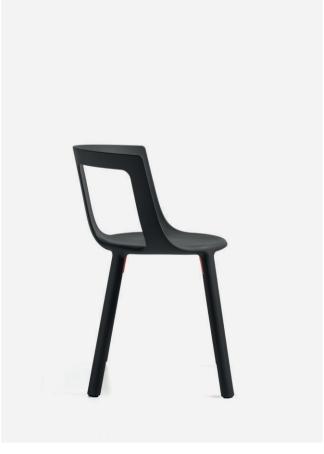

The name "Fla" comes from flaps, which are the distinctive fins under the seat: these vibrant orange fins not only emphasize the chair's unique design, but also show how stackable it is.

Fla chairs perfectly combine lightness and versatility. Weighing just over 3kg, it is remarkably lightweight, making it easy to move around and rearrange as needed. Its stackable feature allows for convenient storage, with the capability to stack up to 6 chairs, making it the perfect ally for events and yes, last-minute parties.

Crafted as a single piece using durable polypropylene, Fla exudes a sleek and minimalist aesthetic. The seat incorporates non-intrusive armrests, providing added

comfort without compromising its elegant form. Its design blends dynamic and soft curves with clean, defined lines, creating a visually appealing juxtaposition and effortlessly adapting to various contexts. Additionally, you have the option to enhance the seating experience by attaching a cushion with a trim that complements the chair's fins. With four color options available for the structure and three choices for the cushions, you can customize Fla to suit your personal style or match your existing decor. Experience the fusion of functionality and contemporary design with Fla, a collection of chairs that embodies