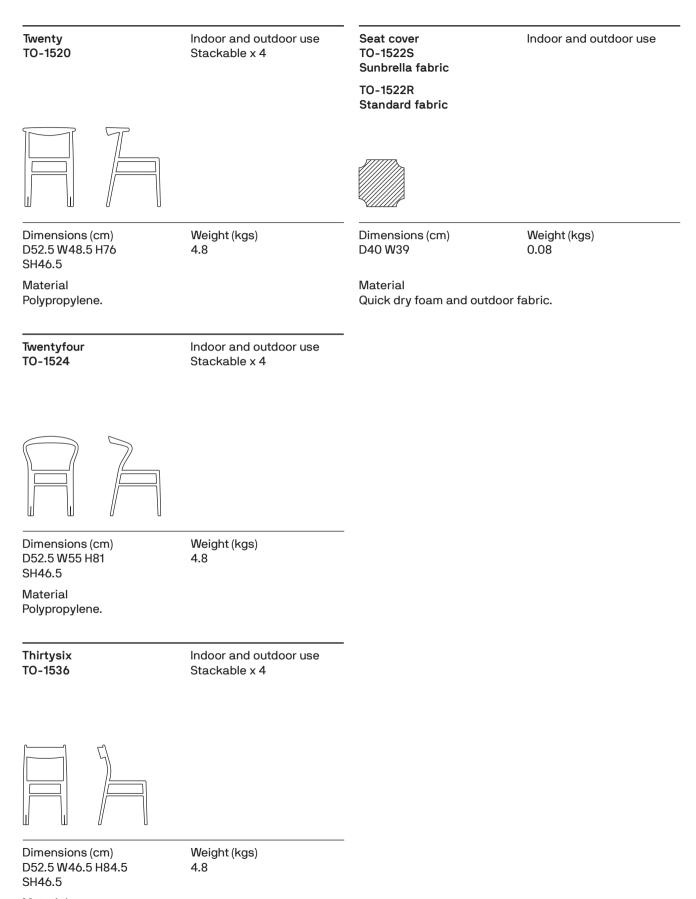

Design Simone Viola

Materials Polypropylene, fabric

Think of a chair. An everyday object made invisible by continuous use. A light piece of domestic furniture in which comfort has equal aesthetics. And what is a chair good for if not to sit down to eat, talk, wait, rest, and live life? We have traced the identity of our ideal chair to create the profile of a happy, joyful object which leads automatically to evenings in the company of friends, with the family at home or in the garden, to moments in which chairs are moved to make room for a new arrival, to stack them easily at the end of the day or leave them outside overnight in the rain. An object without boundaries other than the need to be practical, comfortable, and user-friendly. The Joi collection is a tribute to one of the greatest masters of the 20th century: Hans J. Wegner. A thought which flows along with the same guidelines of beauty, simplicity, and ergonomics. A decisive line traced by the imprint of great, proudly modern Nordic design, because real design follows life as opposed to fashion. Joi combines all of this with advanced manufacturing techniques which allow accessible and flexible production in a variety of versions.

Its main feature is the joint which allows the creation of three different chairs, inserting backs characterized by different personalities, uses, and vocations.

The choice of colors also pursues the consistent thought of a determined but flexible object. With four different colors for the structure and five fabrics for the removable seat cover, the Joi collection allows a wide variety of combinations suited to identifying the right mood for the setting in which it is going to be used.