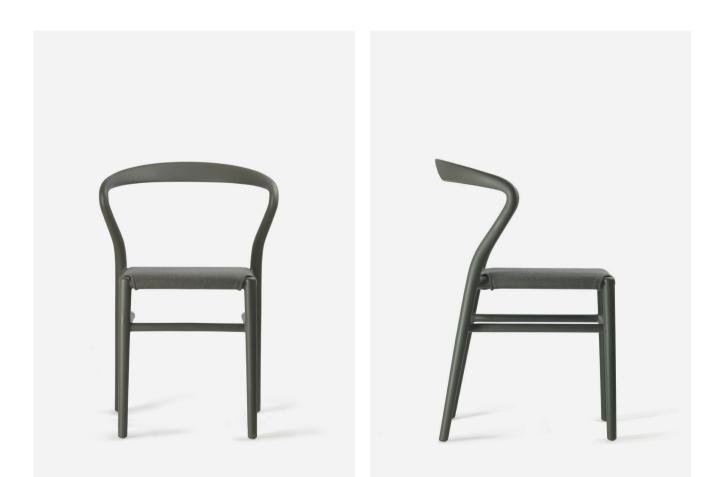

Design Simone Viola

Materials Polypropylene, fabric

Think of a chair. An everyday object made invisible by continuous use. A light piece of domestic furniture in which comfort has equal aesthetics. And what is a chair good for if not to sit down to eat, talk, wait, rest, and live life? We have traced the identity of our ideal chair to create the profile of a happy, joyful object which leads automatically to evenings in the company of friends, with the family at home or in the garden, to moments in which chairs are moved to make room for a new arrival, to stack them easily at the end of the day or leave them outside overnight in the rain. An object without boundaries other than the need to be practical, comfortable, and user-friendly. The Joi collection is a tribute to one of the greatest masters of the 20th century: Hans J. Wegner. A thought which flows along with the same guidelines of beauty, simplicity, and ergonomics. A decisive line traced by the imprint of great, proudly modern Nordic design, because real design follows life as opposed to fashion. Joi combines all of this with advanced manufacturing techniques which allow accessible and flexible production in a variety of versions.

Its main feature is the joint which allows the creation of three different chairs, inserting backs characterized by different personalities, uses, and vocations.

The choice of colors also pursues the consistent thought of a determined but flexible object. With four different colors for the structure and five fabrics for the removable seat cover, the Joi collection allows a wide variety of combinations suited to identifying the right mood for the setting in which it is going to be used.