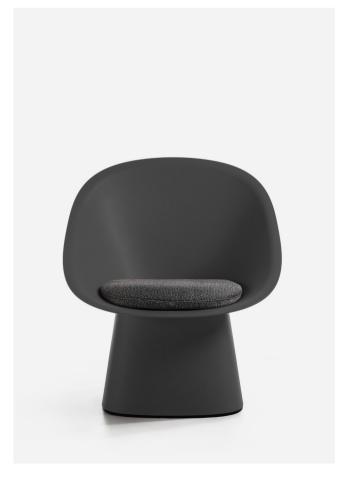

Sensu

Design Simone Viola

Materials Eco plastic, fabric

Sensu collection takes its name from the well-known Japanese fan: an iconic, light and handy accessory. Its silhouette, consisting of an embracing backrest set on a conical base, aesthetically evokes the Japanese fan, thus making it not only a simple yet comfortable lounge chair, but also light and versatile in use: a seat where you can relax and immerse yourself in another reality. Along with the version equipped with a single cushion, whose fabric and padding make the chair highly versatile

and suitable both for indoor and outdoor environments, there is also the option to cover Sensu completely. Thanks to the Easy Up solution, a complete padding that can be easily removed by means of an elastic fastening system, it is possible to transform Sensu into a fully upholstered chair. Sensu is made of eco plastic, to underline the great sensitivity that TOOU has had for years towards sustainability, making it an authentic witness of our concern for the planet.