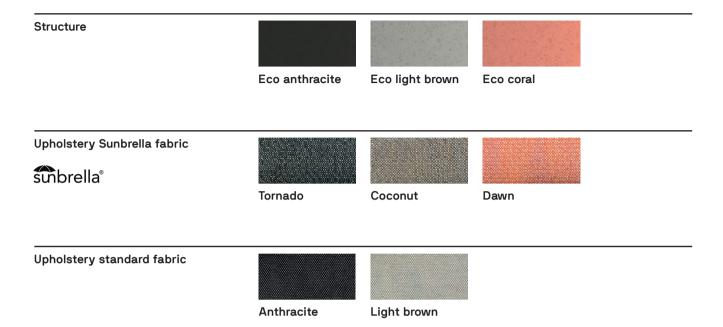

of an elastic fastening system, it is possible to transform Sensu into a fully upholstered chair. Sensu is made of eco plastic, to underline the great sensitivity that TOOU has had for years towards sustainability, making it an authentic witness of our concern for the planet.





Technical data Sensu

## Sensu

Lounge chair TO-2133/TO-2101 Indoor and outdoor use Not stackable





Dimensions (cm) D67.5 W74 H83.5 SH36.5 Weight (kgs) 8.72

Material Eco plastic.

Easy Up seat cover TO-2122

Indoor and outdoor use



Dimensions (cm) D51 W76 H55.5 Weight (kgs) 0.96

Material

Quick dry foam and outdoor fabric.

Cushion TO-2121 Indoor and outdoor use



Dimensions (cm) D43 W47 H8 Weight (kgs) 0.38

Material

Quick dry foam and outdoor fabric.

Technical data Sensu

## Sensu colours & finishes