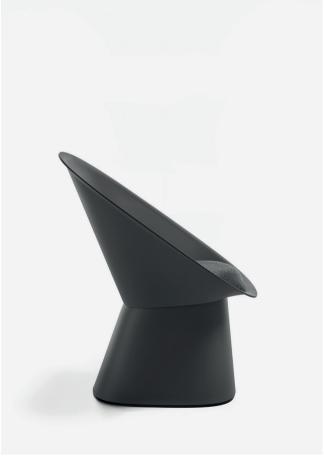

Sensu

Design Simone Viola

Materials Eco plastic, fabric

Sensu collection takes its name from the well-known Japanese fan: an iconic, light and handy accessory. Its silhouette, consisting of an embracing backrest set on a conical base, aesthetically evokes the Japanese fan, thus making it not only a simple yet comfortable lounge chair, but also light and versatile in use: a seat where you can relax and immerse yourself in another reality. Along with the version equipped with a single cushion, whose fabric and padding make the chair highly versatile

and suitable both for indoor and outdoor environments, there is also the option to cover Sensu completely. Thanks to the Easy Up solution, a complete padding that can be easily removed by means of an elastic fastening system, it is possible to transform Sensu into a fully upholstered chair. Sensu is made of eco plastic, to underline the great sensitivity that TOOU has had for years towards sustainability, making it an authentic witness of our concern for the planet.